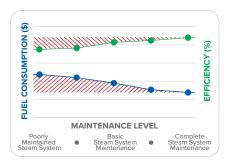

#### Maximum Safety, Reliable Operation & Peak Efficiency

Routine preventative maintenance directly improves system efficiency while reducing fuel spend, helping you get more output from every dollar.