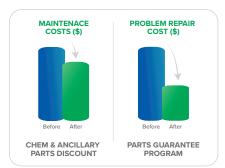

#### Control Costs with Smart Service

Facilities enrolled in Miura Care™ plans save on both maintenance and repair costs, thanks to included discounts, improved chemical usage, and fewer unplanned system failures.