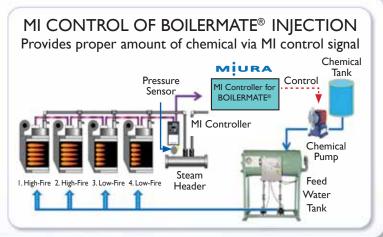

#### MI BOILERMATE® Controller for Intelligent Operation.

Miura's MI Controllers turn your boilers on and off (in Multiple Installation) according to load demands. Miura's MI BOILERMATE® Controller works in conjunction with the MI Controller to intelligently regulate the pumping of chemicals based on boiler operation.

Smarter operation reduces chemical waste and associated costs. Competitors do not offer this option and since high or low amounts of their sulfites can lead to rust, corrosion, and worse, on-site monitoring/adjustments are critical... and costly.