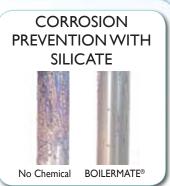

#### **Eco-Friendly Water Treatment**

The main ingredient of Miura's BOILERMATE® is Silicate, a corrosion inhibitor. Silicate is a naturally-occurring material ideal for water treatment in Miura's once-through boilers. Years of research and experience have shown that water tube corrosion can be controlled by balancing the amount of silicate in the water and the corrosive ions.

## Proven Performance. So Good It's Guaranteed for MMP+/MMRC!

Used for many years in Japan, the BOILERMATE® silicate-based solution has been proven to substantially lower the rate of tube failure compared to traditional chemicals. In fact, BOILERMATE® is so good Miura guarantees the Pressure Vessel and Economizer against failure due to rust and corrosion\*.