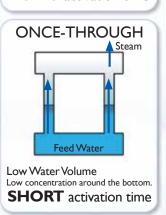

### BOILERMATE® for **Once-Through Boilers**

Miura's 'once-through' boilers produce steam in less than 5 minutes, an enormous advantage that saves money and conserves resources. Oncethrough boilers start fast and achieve steam quickly (in 1/10 of the time of a conventional fire/water tube boiler). Traditional sulfite chemical water treatment needs time and added heat to activate with oxygen, and typically requires much longer preparation time (depending on water conditions and usage).

Miura's BOILERMATE® uses Silicate that creates a film on the water tube surface and doesn't need time to activate, making it more suitable for once-through boilers. BOILERMATE® is easier to use and helps to extend the life of the boiler.

### FIRE-TUBE Steam Large Water Content Boiler water is circulated by itself. **LONG** activation time