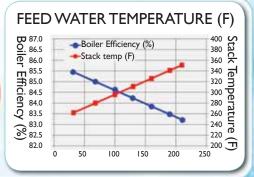

#### No Costly Deaerator Required!

BOILERMATE® users can greatly reduce the need to heat feed water, usually eliminating the need for an expensive Deaerator. This is a remarkable and unique advantage that saves money on costly equipment 'extras' while also reducing energy costs and conserving resources. By operating the boiler at lower feed water temperatures, users will benefit substantially from improved overall efficiency, depending on the condition of their water.