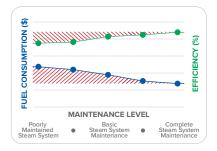

## Maximum Safety, Reliable Operation & Peak Efficiency

Ensuring expert care and proper maintenance for your boiler promotes safe, reliable, and efficient operation, resulting in reduced fuel usage and emissions. This commitment guarantees a continuous supply of high-quality steam for years to come.